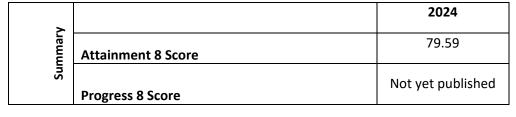

## GCSE Exam results - 2024

|           | % of students awarded grades 9-7 in English and Maths | 79.7 |
|-----------|-------------------------------------------------------|------|
|           | % of students awarded grades 9-7 in English           | 84.1 |
| Maths     | % of students awarded grades 9-7 in Maths             | 89.6 |
| and Ma    | % of students awarded grades 9-5 in English and Maths | 99.5 |
| English a | % of students awarded grades 9-5 in English           | 99.5 |
| Eng       | % of students awarded grades 9-5 in Maths             | 100  |
|           | Average English Grade                                 | 7.62 |
|           | Average Maths Grade                                   | 8.07 |